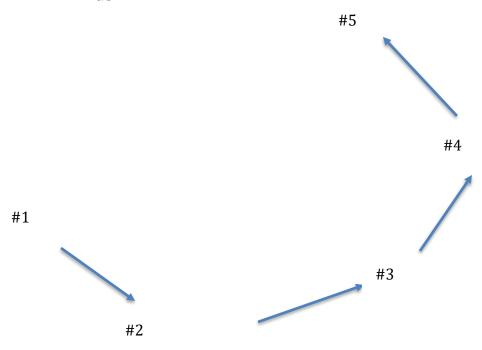

Complete A: LABEL the Ecological ROLES

Complete B: DRAW an example (use the hints)

## **B: DRAWINGS**

- 1. Where does our energy come from? (#1)
- 2. What organisms can directly use this energy (#2) Draw a brown seaweed example (hint it has 4 letters)
- 3. Which prickly marine animal can consume #2 Draw at (#3)
- 4. Which bottom dwelling organism can pinch and consume #3 Draw at (#4)
- 5. Which swimming creature can eat #4. Draw at #5 (hint it has a 3 letter name)
- 6. Draw 10% at the arrows on the Energy Pyramid to show the 10% rule