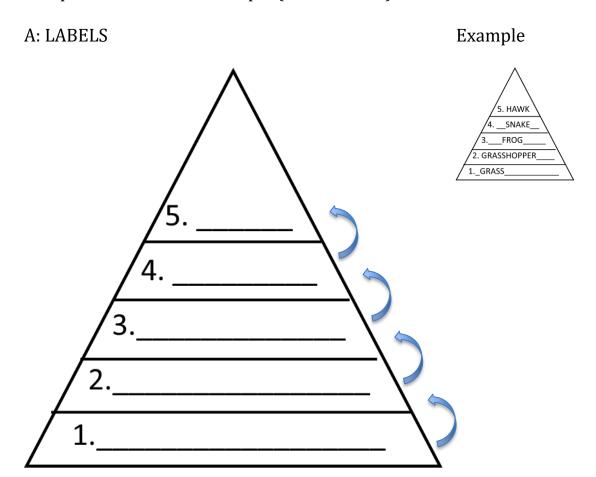

Complete A: LABEL the Ecological ROLES

Complete B: DRAW an example (use the hints)

## **B: DRAWINGS**

- 1. Where does our energy come from? (#1)
- 2. What organisms can directly use this energy (#2) Draw a brown seaweed example (hint it has 4 letters)
- 3. Which prickly marine animal can consume #2 Draw at (#3)
- 4. Which bottom dwelling organism can pinch and consume #3 Draw at (#4)
- 5. Which swimming creature can eat #4. Draw at #5 (hint it has a 3 letter name)
- 6. Draw 10% at the arrows on the Energy Pyramid to show the 10% rule